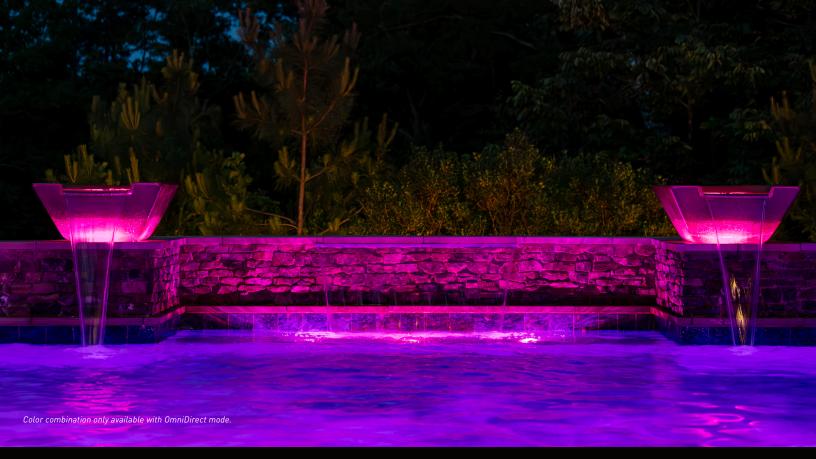

#### LED LIGHTING

for colorful illumination of the entire backyard

- » Comes with 10 solid colors and 7 dynamic, color-changing light shows
- » Lasts up to 10x longer than incandescent bulbs
- » Saves up to 86% on energy costs
- » Compatible with Omni automation systems\*

#### UNLOCK EVEN MORE FEATURES WITH HAYWARD OMNI.

With the addition of OmniDirect Mode<sup>™</sup> Hayward LED pool bulbs are optimized for use with Omni automation systems\*, providing more control than ever. Features of OmniDirect Mode include:

- » Instant navigation to desired colors or light shows
- » Dimming capabilities (20% increments)
- » Speed adjustment for light shows
- » 10 additional color options for greater customization (special occasions, sports teams, school colors and more)