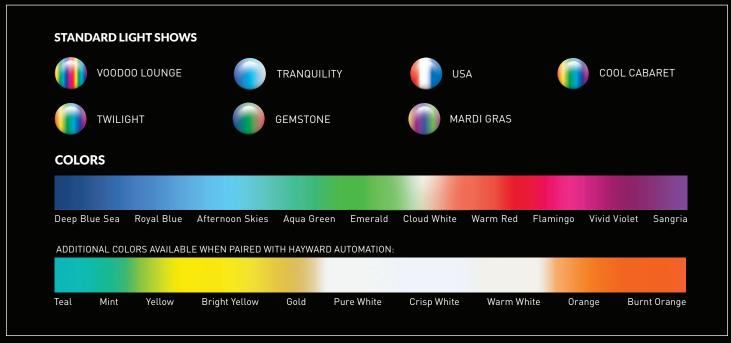

#### LED LIGHTING

for colorful illumination of the entire backyard

- » Comes with 10 solid colors and 7 dynamic, color-changing light shows
- » Lasts up to 10x longer than incandescent bulbs
- » Saves up to 86% on energy costs
- » Compatible with Omni automation systems\*

#### UNLOCK EVEN MORE FEATURES WITH HAYWARD OMNI.

With the addition of OmniDirect Mode<sup>™</sup> Hayward LED pool bulbs are optimized for use with Omni automation systems\*, providing more control than ever. Features of OmniDirect Mode include:

- » Instant navigation to desired colors or light shows
- » Dimming capabilities (20% increments)
- » Speed adjustment for light shows
- » 10 additional color options for greater customization (special occasions, sports teams, school colors and more)