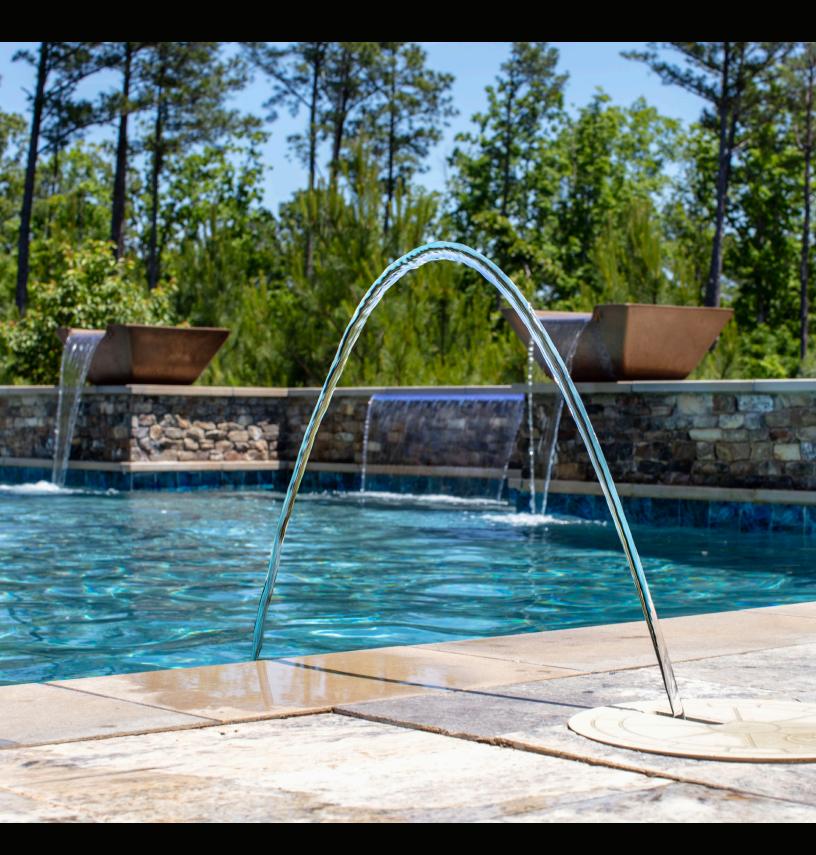

#### LED LAMINAR

for glassy water arches from deck to pool

- » Height-adjustable with easy-set lock angle
- » Ensures flush alignment, even after settling
- » Illuminate with Hayward 320 LED Lights
- » Compatible with Omni automation systems\*