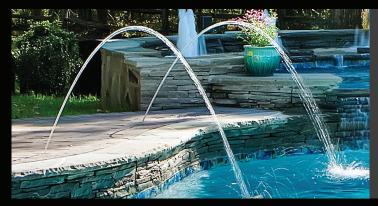

#### LED LAMINAR

for glassy water arches from deck to pool

- » Height-adjustable with easy-set lock angle
- » Ensures flush alignment, even after settling
- » Illuminate with Hayward 320 LED Lights
- » Compatible with Omni automation systems\*

#### DECK JET 500

for playful water streams from deck to pool

- » Adjustable height/distance (no tools needed)
- » Ensures flush alignment, even after settling
- » Illuminate with any Hayward LED accent light
- » Compatible with Omni automation systems\*