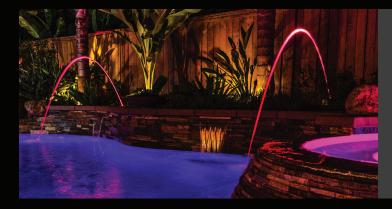

#### LED BUBBLER

Copper

for cascading water columns in the pool

- » Adjustable water heights/widths
- » Interchangeable color trim options
- » Illuminate with Hayward 320 LED Lights
- » Options available for concrete, vinyl and fiberglass finishes
- » Compatible with Omni automation systems\*