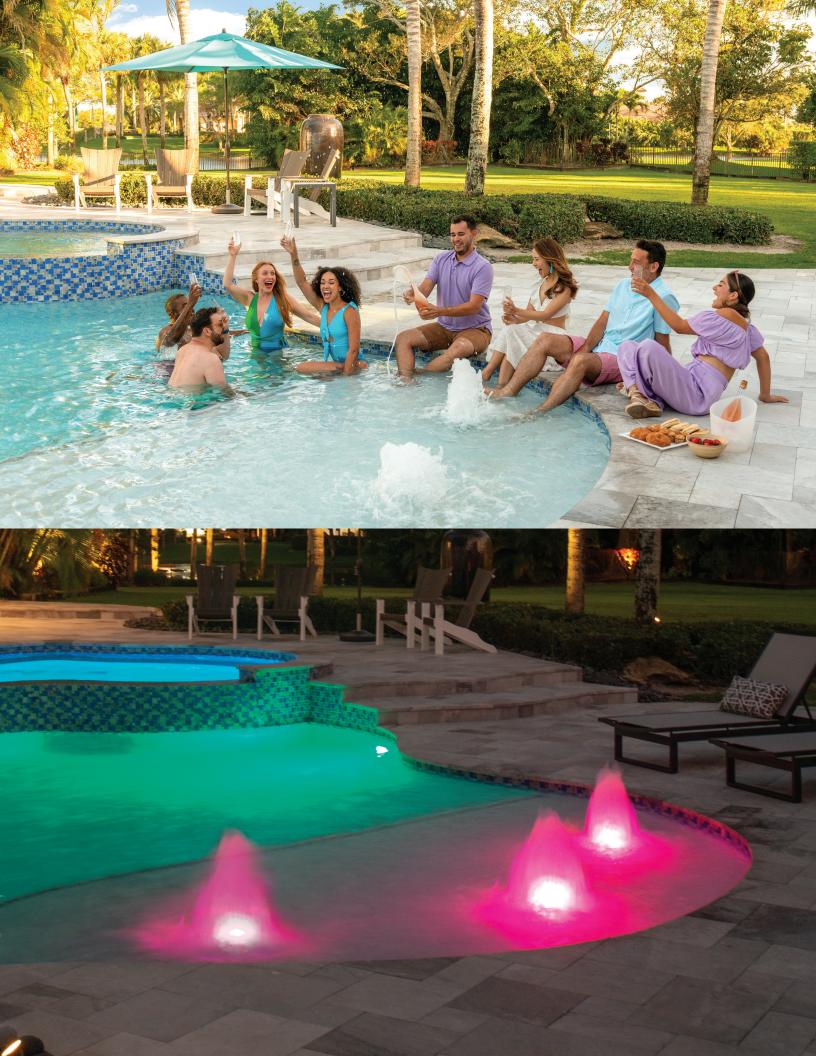

# UNWIND BETTER

Nothing enhances your backyard quite like a stunning visual centerpiece. Hayward's elegant collection of water features and LED lighting offers a range of sights, sounds and sensations to create the perfect ambiance for any occasion—and with effortless integration with Omni<sup>®</sup> automation, setting the mood only takes a few taps.

## SET THE MOOD FOR THE PERFECT SWIM.

#### LED LIGHTING

for colorful illumination of the entire backyard

- » Comes with 10 solid colors and 7 dynamic, color-changing light shows
- » Lasts up to 10x longer than incandescent bulbs
- » Saves up to 86% on energy costs
- » Compatible with Omni automation systems\*