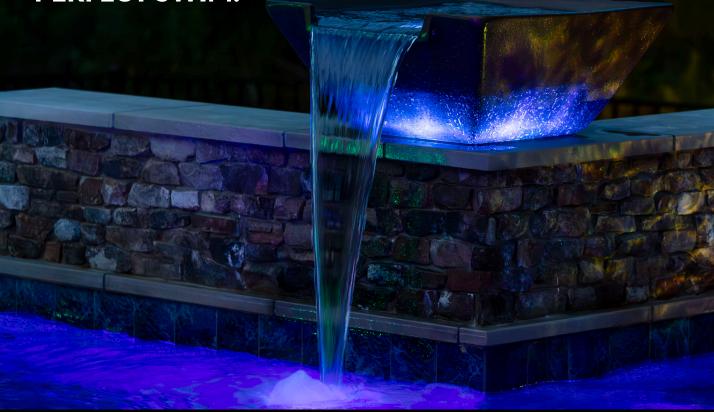

#### LED WATERBOWL

for a soothing spillover from a decorative vessel

- » 4 metallic composite finishes
- » Square/round base shapes available
- » Interior lights resemble soft, flickering flame
- $\ensuremath{\text{ ~ states}}\xspace^{\ensuremath{\text{ ~ states}}\xspace}$  automation systems \*