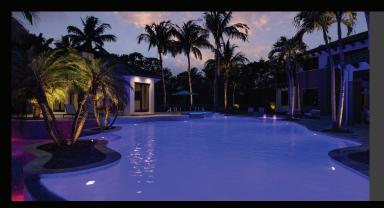

#### LED LIGHTING

for colorful illumination of the entire backyard

- » Comes with 10 solid colors and 7 dynamic, color-changing light shows
- » Lasts up to 10x longer than incandescent bulbs
- » Saves up to 86% on energy costs
- » Compatible with Omni automation systems\*