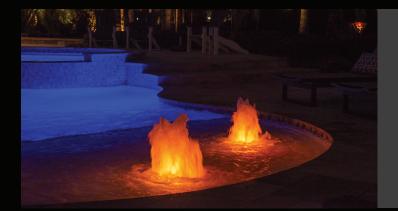

#### LED WATERBOWL

for a soothing spillover from a decorative vessel

- » 4 metallic composite finishes
- » Square/round base shapes available
- » Interior lights resemble soft, flickering flame
- $\ensuremath{\text{ ~ states}}\xspace^{\ensuremath{\text{ ~ states}}\xspace}$  automation systems \*

#### WATERBOWL FINISH OPTIONS:

Brass